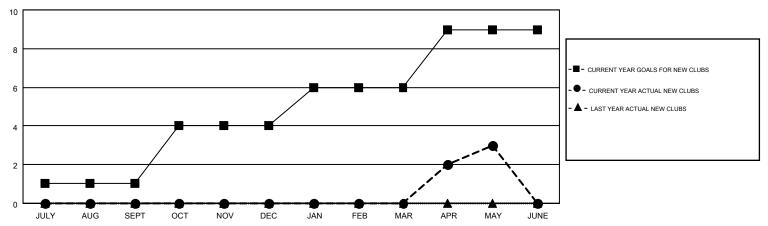

## MONTHLY MEMBERSHIP PROGRESS REPORT

Multiple District 5

**LOCATION: NORTH DAKOTA** 

Results as of: 5/31/2015

OMT: DENNIS STEVENSON, JUDY HANKOM

**GMT CA NA** 

| Clubs                 |                  |           |                  |                  | Members               |                    |                                        |                    |                  |
|-----------------------|------------------|-----------|------------------|------------------|-----------------------|--------------------|----------------------------------------|--------------------|------------------|
| RESULTS FOR 2014-2015 |                  |           |                  |                  | RESULTS FOR 2014-2015 |                    |                                        |                    |                  |
| QUARTER               | NEW CLUB<br>GOAL | NEW CLUBS | DROPPED<br>CLUBS | NET<br>GAIN/LOSS | QUARTER               | NEW MEMBER<br>GOAL | CHARTER AND<br>NEW<br>MEMBERS<br>ADDED | DROPPED<br>MEMBERS | NET<br>GAIN/LOSS |
| JULY/AUG/SEPT         | 1                | 0         | 2                | -2               | JULY/AUG/SEPT         | 26                 | 109                                    | 178                | -69              |
| OCT/NOV/DEC           | 3                | 0         | 3                | -3               | OCT/NOV/DEC           | 115                | 187                                    | 271                | -84              |
| JAN/FEB/MAR           | 2                | 0         | 0                | 0                | JAN/FEB/MAR           | 88                 | 218                                    | 270                | -52              |
| APR/MAY/JUNE          | 3                | 3         | 1                | 2                | APR/MAY/JUNE          | 149                | 170                                    | 119                | 51               |